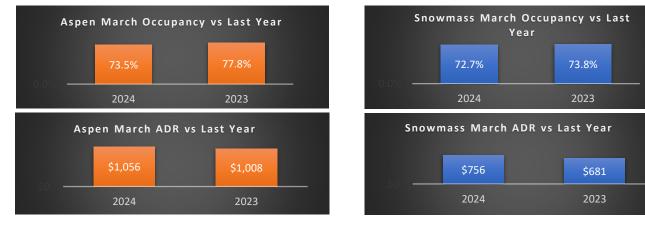

## Period: Bookings as of March 31, 2024

| Aspen                           |         |         |             | Snowmass                        |         |         |             |
|---------------------------------|---------|---------|-------------|---------------------------------|---------|---------|-------------|
| March Performance               |         |         | Year over   | March Performance               |         |         | Year over   |
|                                 | 2024    | 2023    | Year % Diff |                                 | 2024    | 2023    | Year % Diff |
| Paid Occupancy                  | 73.5%   | 77.8%   | -5.6%       | Paid Occupancy                  | 72.7%   | 73.8%   | -1.6%       |
| ADR                             | \$1,056 | \$1,008 | 4.7%        | ADR                             | \$756   | \$681   | 11.0%       |
| RevPar                          | \$775   | \$785   | -1.2%       | RevPar                          | \$550   | \$503   | 9.3%        |
| Paid & Unpaid Occupancy         | 76.8%   | 81.1%   | -5.3%       | Paid & Unpaid Occupancy         | 81.1%   | 84.7%   | -4.3%       |
| Booking Pace                    | 7.7%    | 7.3%    | 6.6%        | Booking Pace                    | 4.8%    | 3.3%    | 45.9%       |
|                                 | •••     |         |             |                                 | (       |         |             |
| Next Month Performance (April)  |         |         | Year over   | Next Month Performance (April)  |         |         | Year over   |
|                                 | 2024    | 2023    | Year % Diff |                                 | 2024    | 2023    | Year % Diff |
| Paid Occupancy                  | 27.2%   | 32.3%   | -15.8%      | Paid Occupancy                  | 38.8%   | 26.1%   | 48.7%       |
|                                 |         |         |             |                                 |         |         |             |
| Winter Season to Date (May-Oct) |         |         | Year over   | Winter Season to Date (May-Oct) |         |         | Year over   |
|                                 | 2023/24 | 2022/23 | Year % Diff |                                 | 2023/24 | 2022/23 | Year % Diff |
| Paid Occupancy                  | 58.8%   | 63.6%   | -7.5%       | Paid Occupancy                  | 55.4%   | 54.2%   | 2.1%        |
| ADR                             | \$960   | \$974   | -1.4%       | ADR                             | \$706   | \$675   | 4.6%        |
| RevPar                          | \$565   | \$620   | -8.9%       | RevPar                          | \$391   | \$366   | 6.7%        |