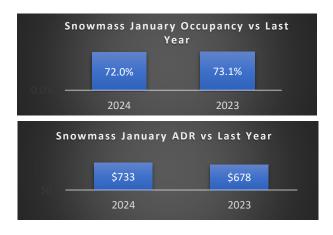

## RESERVATIONS ACTIVITY REPORT Executive Summary

**Destination: Aspen & Snowmass** 

Period: Bookings as of January 31, 2024

| Aspen                             |         |         |             | Snowmass                          |         |         |                |
|-----------------------------------|---------|---------|-------------|-----------------------------------|---------|---------|----------------|
| January Performance               |         |         | Year over   | January Performance               |         |         | Year over Year |
|                                   | 2024    | 2023    | Year % Diff |                                   | 2024    | 2023    | % Diff         |
| Paid Occupancy                    | 69.3%   | 79.3%   | -12.7%      | Paid Occupancy                    | 72.0%   | 73.1%   | -1.4%          |
| ADR                               | \$975   | \$951   | 2.4%        | ADR                               | \$733   | \$678   | 8.1%           |
| RevPar                            | \$675   | \$755   | -10.6%      | RevPar                            | \$528   | \$495   | 6.6%           |
| Paid & Unpaid Occupancy           | 69.9%   | 80.5%   | -13.2%      | Paid & Unpaid Occupancy           | 78.2%   | 82.3%   | -5.0%          |
| Booking Pace                      | 6.7%    | 9.7%    | -31.5%      | Booking Pace                      | 4.3%    | 5.1%    | -14.4%         |
| Next Month Performance (February) |         |         | Year over   | Next Month Performance (February) |         |         | Year over Year |
|                                   | 2024    | 2023    | Year % Diff |                                   | 2024    | 2023    | % Diff         |
| Paid Occupancy                    | 69.5%   | 74.0%   | -6.1%       | Paid Occupancy                    | 71.6%   | 73.1%   | -2.0%          |
| Winter Season to Date (May-Oct)   |         |         | Year over   | Winter Season to Date (May-Oct)   |         |         | Year over Year |
|                                   | 2023/24 | 2022/23 | Year % Diff |                                   | 2023/24 | 2022/23 | % Diff         |
| Paid Occupancy                    | 50.8%   | 56.6%   | -10.3%      | Paid Occupancy                    | 50.8%   | 51.8%   | -2.1%          |
| ADR                               | \$971   | \$976   | -0.5%       | ADR                               | \$690   | \$661   | 4.3%           |
| RevPar                            | \$493   | \$552   | -10.7%      | RevPar                            | \$350   | \$343   | 2.2%           |