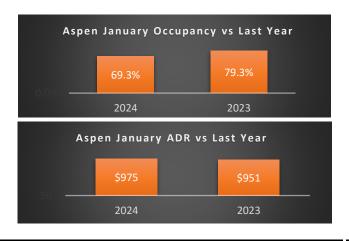

## RESERVATIONS ACTIVITY REPORT Executive Summary

**Destination: Aspen & Snowmass** 

Period: Bookings as of January 31, 2024

| Aspen                             |         |         |             | Snowmass                          |         |         |                |
|-----------------------------------|---------|---------|-------------|-----------------------------------|---------|---------|----------------|
| January Performance               |         |         | Year over   | January Performance               |         |         | Year over Year |
|                                   | 2024    | 2023    | Year % Diff |                                   | 2024    | 2023    | % Diff         |
| Paid Occupancy                    | 69.3%   | 79.3%   | -12.7%      | Paid Occupancy                    | 72.0%   | 73.1%   | -1.4%          |
| ADR                               | \$975   | \$951   | 2.4%        | ADR                               | \$733   | \$678   | 8.1%           |
| RevPar                            | \$675   | \$755   | -10.6%      | RevPar                            | \$528   | \$495   | 6.6%           |
| Paid & Unpaid Occupancy           | 69.9%   | 80.5%   | -13.2%      | Paid & Unpaid Occupancy           | 78.2%   | 82.3%   | -5.0%          |
| Booking Pace                      | 6.7%    | 9.7%    | -31.5%      | Booking Pace                      | 4.3%    | 5.1%    | -14.4%         |
| Next Month Performance (February) |         |         | Year over   | Next Month Performance (February) |         |         | Year over Year |
|                                   | 2024    | 2023    | Year % Diff |                                   | 2024    | 2023    | % Diff         |
| Paid Occupancy                    | 69.5%   | 74.0%   | -6.1%       | Paid Occupancy                    | 71.6%   | 73.1%   | -2.0%          |
| Winter Season to Date (May-Oct)   |         |         | Year over   | Winter Season to Date (May-Oct)   |         |         | Year over Year |
|                                   | 2023/24 | 2022/23 | Year % Diff |                                   | 2023/24 | 2022/23 | % Diff         |
| Paid Occupancy                    | 50.8%   | 56.6%   | -10.3%      | Paid Occupancy                    | 50.8%   | 51.8%   | -2.1%          |
| ADR                               | \$971   | \$976   | -0.5%       | ADR                               | \$690   | \$661   | 4.3%           |
| RevPar                            | \$493   | \$552   | -10.7%      | RevPar                            | \$350   | \$343   | 2.2%           |