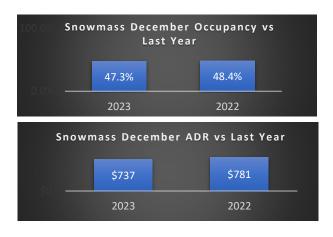

## **RESERVATIONS ACTIVITY REPORT Executive Summary**

**Destination: Aspen & Snowmass** 

|                                  | Aspen   |         |             |                                  | Snowmass |       |                |
|----------------------------------|---------|---------|-------------|----------------------------------|----------|-------|----------------|
| <b>December Performance</b>      |         |         | Year over   | December Performance             |          |       | Year over Year |
|                                  | 2023    | 2022    | Year % Diff |                                  | 2023     | 2022  | % Diff         |
| Paid Occupancy                   | 63.5%   | 63.4%   | 0.2%        | Paid Occupancy                   | 47.3%    | 48.4% | -2.3%          |
| ADR                              | \$1,109 | \$1,199 | -7.5%       | ADR                              | \$737    | \$781 | -5.7%          |
| RevPar                           | \$704   | \$760   | -7.3%       | RevPar                           | \$348    | \$378 | -7.9%          |
| Paid & Unpaid Occupancy          | 66.8%   | 65.4%   | 2.2%        | Paid & Unpaid Occupancy          | 55.6%    | 58.9% | -5.6%          |
| Booking Pace                     | 6.4%    | 5.7%    | 13.9%       | Booking Pace                     | 3.8%     | 4.4%  | -11.9%         |
| Next Month Performance (January) |         |         | Year over   | Next Month Performance (January) |          |       | Year over Year |
|                                  | 2024    | 2022    | Year % Diff |                                  | 2024     | 2022  | % Diff         |
| Paid Occupancy                   | 61.5%   | 71.2%   | -13.7%      | Paid Occupancy                   | 66.7%    | 68.9% | -3.2%          |
| Winter Season to Date (May-Oct)  |         |         | Year over   | Winter Season to Date (May-Oct)  |          |       | Year over Year |
|                                  | 2023    | 2022    | Year % Diff |                                  | 2023     | 2022  | % Diff         |
| Paid Occupancy                   | 44.8%   | 48.9%   | -8.2%       | Paid Occupancy                   | 47.3%    | 47.8% | -1.1%          |
| ADR                              | \$958   | \$965   | -0.7%       | ADR                              | \$671    | \$640 | 4.8%           |
| RevPar                           | \$429   | \$471   | -8.9%       | RevPar                           | \$317    | \$306 | 3.7%           |