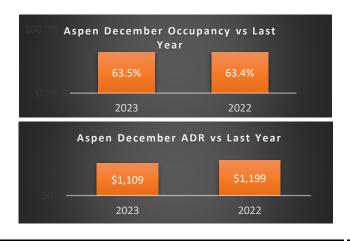

## **RESERVATIONS ACTIVITY REPORT Executive Summary**

**Destination: Aspen & Snowmass** 

|                                  | Aspen   |         |             |                                  | Snowmass |       |                |
|----------------------------------|---------|---------|-------------|----------------------------------|----------|-------|----------------|
| <b>December Performance</b>      |         |         | Year over   | December Performance             |          |       | Year over Year |
|                                  | 2023    | 2022    | Year % Diff |                                  | 2023     | 2022  | % Diff         |
| Paid Occupancy                   | 63.5%   | 63.4%   | 0.2%        | Paid Occupancy                   | 47.3%    | 48.4% | -2.3%          |
| ADR                              | \$1,109 | \$1,199 | -7.5%       | ADR                              | \$737    | \$781 | -5.7%          |
| RevPar                           | \$704   | \$760   | -7.3%       | RevPar                           | \$348    | \$378 | -7.9%          |
| Paid & Unpaid Occupancy          | 66.8%   | 65.4%   | 2.2%        | Paid & Unpaid Occupancy          | 55.6%    | 58.9% | -5.6%          |
| Booking Pace                     | 6.4%    | 5.7%    | 13.9%       | Booking Pace                     | 3.8%     | 4.4%  | -11.9%         |
| Next Month Performance (January) |         |         | Year over   | Next Month Performance (January) |          |       | Year over Year |
|                                  | 2024    | 2022    | Year % Diff |                                  | 2024     | 2022  | % Diff         |
| Paid Occupancy                   | 61.5%   | 71.2%   | -13.7%      | Paid Occupancy                   | 66.7%    | 68.9% | -3.2%          |
| Winter Season to Date (May-Oct)  |         |         | Year over   | Winter Season to Date (May-Oct)  |          |       | Year over Year |
|                                  | 2023    | 2022    | Year % Diff |                                  | 2023     | 2022  | % Diff         |
| Paid Occupancy                   | 44.8%   | 48.9%   | -8.2%       | Paid Occupancy                   | 47.3%    | 47.8% | -1.1%          |
| ADR                              | \$958   | \$965   | -0.7%       | ADR                              | \$671    | \$640 | 4.8%           |
| RevPar                           | \$429   | \$471   | -8.9%       | RevPar                           | \$317    | \$306 | 3.7%           |