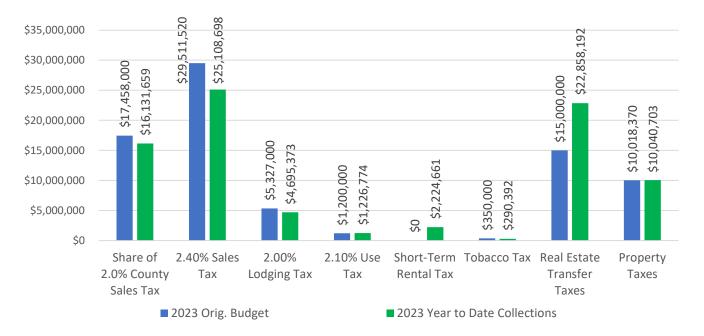

## **City of Aspen Tax Collections**

As of December 31, 2023

|                                | Monthly     | 2023 Year to Date |                   | Percent   |
|--------------------------------|-------------|-------------------|-------------------|-----------|
|                                | Collections | Collections       | 2023 Orig. Budget | Collected |
| Share of 2.0% County Sales Tax | \$1,009,499 | \$16,131,659      | \$17,458,000      | 92%       |
| 2.40% Sales Tax                | \$1,243,884 | \$25,108,698      | \$29,511,520      | 85%       |
| 2.00% Lodging Tax              | \$108,426   | \$4,695,373       | \$5,327,000       | 88%       |
| 2.10% Use Tax                  | \$378,747   | \$1,226,774       | \$1,200,000       | 102%      |
| Short-Term Rental Tax          | \$141,400   | \$2,224,661       | N/A               | N/A       |
| Tobacco Tax                    | \$20,602    | \$290,392         | \$350,000         | 83%       |
| Real Estate Transfer Taxes     | \$571,039   | \$22,858,192      | \$15,000,000      | 152%      |
| Property Taxes                 | \$15,507    | \$10,040,703      | \$10,018,370      | 100%      |
| Total Taxes                    | \$3,489,104 | \$82,576,453      | \$78,864,890      | 105%      |