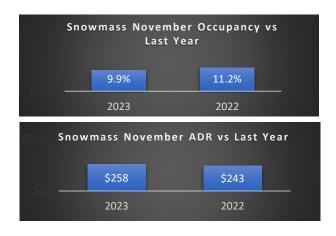

## **RESERVATIONS ACTIVITY REPORT Executive Summary**

**Destination: Aspen & Snowmass** 

Period: Bookings as of November 30, 2023

|                                     | Aspen |       |             |                                   | Snowmass |       |                |
|-------------------------------------|-------|-------|-------------|-----------------------------------|----------|-------|----------------|
| <b>November Performance</b>         |       |       | Year over   | <b>November Performance</b>       |          |       | Year over Year |
|                                     | 2023  | 2022  | Year % Diff |                                   | 2023     | 2022  | % Diff         |
| Paid Occupancy                      | 33.2% | 32.4% | 2.6%        | Paid Occupancy                    | 9.9%     | 11.2% | -11.1%         |
| ADR                                 | \$375 | \$388 | -3.5%       | ADR                               | \$258    | \$243 | 6.2%           |
| RevPar                              | \$124 | \$126 | -1.0%       | RevPar                            | \$26     | \$27  | -5.6%          |
| Paid & Unpaid Occupancy             | 36.3% | 32.7% | 11.0%       | Paid & Unpaid Occupancy           | 16.3%    | 19.2% | -15.1%         |
| Booking Pace                        | 8.2%  | 8.1%  | 1.1%        | Booking Pace                      | 6.5%     | 5.2%  | 26.4%          |
| Next Month Performance (December)   |       |       | Year over   | Next Month Performance (December) |          |       | Year over Year |
|                                     | 2023  | 2022  | Year % Diff |                                   | 2023     | 2022  | % Diff         |
| Paid Occupancy                      | 53.5% | 54.2% | -1.3%       | Paid Occupancy                    | 41.9%    | 42.3% | -0.8%          |
| Winter Season to Date (May-Oct) Yea |       |       | Year over   | Winter Season to Date (May-Oct)   |          |       | Year over Year |
|                                     | 2023  | 2022  | Year % Diff |                                   | 2023     | 2022  | % Diff         |
| Paid Occupancy                      | 38.4% | 42.9% | -10.5%      | Paid Occupancy                    | 43.0%    | 43.1% | -0.3%          |
| ADR                                 | \$934 | \$934 | -0.1%       | ADR                               | \$664    | \$627 | 5.8%           |
| RevPar                              | \$358 | \$401 | -10.5%      | RevPar                            | \$285    | \$270 | 5.5%           |