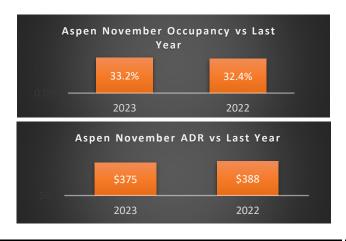

## **RESERVATIONS ACTIVITY REPORT Executive Summary**

**Destination: Aspen & Snowmass** 

Period: Bookings as of November 30, 2023

|                                     | Aspen |       |             |                                   | Snowmass |       |                |
|-------------------------------------|-------|-------|-------------|-----------------------------------|----------|-------|----------------|
| <b>November Performance</b>         |       |       | Year over   | <b>November Performance</b>       |          |       | Year over Year |
|                                     | 2023  | 2022  | Year % Diff |                                   | 2023     | 2022  | % Diff         |
| Paid Occupancy                      | 33.2% | 32.4% | 2.6%        | Paid Occupancy                    | 9.9%     | 11.2% | -11.1%         |
| ADR                                 | \$375 | \$388 | -3.5%       | ADR                               | \$258    | \$243 | 6.2%           |
| RevPar                              | \$124 | \$126 | -1.0%       | RevPar                            | \$26     | \$27  | -5.6%          |
| Paid & Unpaid Occupancy             | 36.3% | 32.7% | 11.0%       | Paid & Unpaid Occupancy           | 16.3%    | 19.2% | -15.1%         |
| Booking Pace                        | 8.2%  | 8.1%  | 1.1%        | Booking Pace                      | 6.5%     | 5.2%  | 26.4%          |
| Next Month Performance (December)   |       |       | Year over   | Next Month Performance (December) |          |       | Year over Year |
|                                     | 2023  | 2022  | Year % Diff |                                   | 2023     | 2022  | % Diff         |
| Paid Occupancy                      | 53.5% | 54.2% | -1.3%       | Paid Occupancy                    | 41.9%    | 42.3% | -0.8%          |
| Winter Season to Date (May-Oct) Yea |       |       | Year over   | Winter Season to Date (May-Oct)   |          |       | Year over Year |
|                                     | 2023  | 2022  | Year % Diff |                                   | 2023     | 2022  | % Diff         |
| Paid Occupancy                      | 38.4% | 42.9% | -10.5%      | Paid Occupancy                    | 43.0%    | 43.1% | -0.3%          |
| ADR                                 | \$934 | \$934 | -0.1%       | ADR                               | \$664    | \$627 | 5.8%           |
| RevPar                              | \$358 | \$401 | -10.5%      | RevPar                            | \$285    | \$270 | 5.5%           |